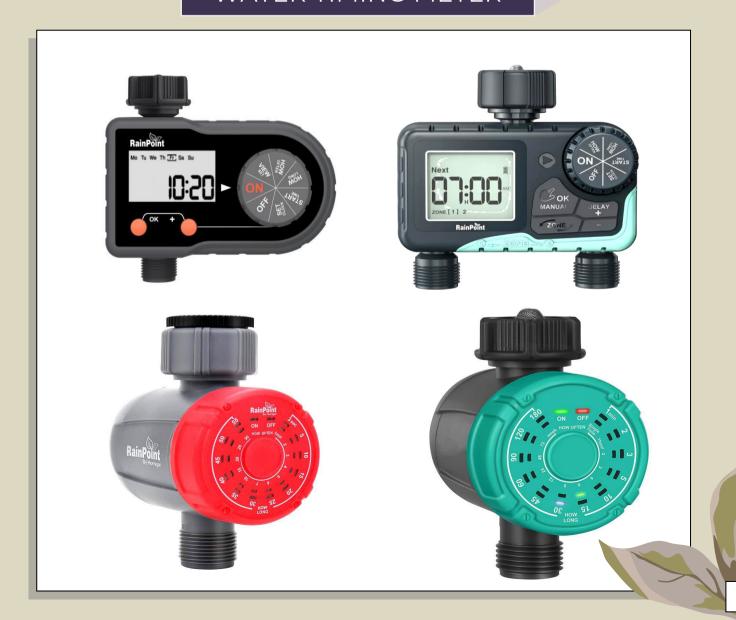

**

#### FOGGERS









#### IMPACT SPRINKLERS













#### MICRO SPRINKLERS







#### POP UP SPRINKLERS



#### **BUTTERFLY SPRINKLER**



#### WINKLER



#### T AND Y TYPE SCREEN



#### T AND Y TYPE DISC



#### DRIPPER



#### LATERAL VALVE



#### SWING JOINTS



#### SERVICE SADDLE



#### VALVE BOX





# PRESSURE GAUGE



#### U- CLAMP





#### AIR RELEASE VALVE



#### NON RETURNING VALVE

#### PRESSURE RELEASE VALVE





#### QUICK RELEASE COUPLING



#### FLUSH VALVE

#### FLANGED BALL VALVE





#### DOUBLE AND SINGLE UNION BALL VALVE





#### SOLENOID VALVE



#### SLUICE VALVE



#### LATERAL PIPE

#### DRILL BIT





#### LATERAL FITTINGS

#### COMPRESSION FITTINGS





#### HDPE SPRINKLER PIPE FITTINGS



#### WATER TIMING CONTROLLERS



#### WATER TIMING METER





#### **BRIRRIGATION®**

Corporate Office - 1225, Ch. Mahasingh Complex, Meetha Kuan, Anand Industrial Area, Mohan Nagar, Ghaziabad. PIN- 201007

Web-www.brirrigation.in

Mail I'd- brirrigation.com, sales@brirrigation.com

Phone no. - 9910805851, 9334725851